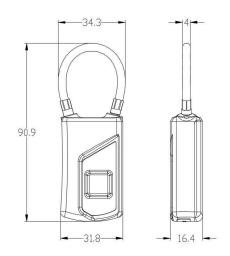

## **S4A INDUSTRIAL CO.,LIMITED**





# Padlock With Fingerprint



#### Featured functions

The battery can be unlocked in an emergency. After connecting the charger, you can directly press the fingerprint to unlock. The longest standby time can reach 1 year, and the maximum number of unlocking times can reach 1000 times.

### Specifications

| Fingerprint sensor     | Semiconductor fingerprint |
|------------------------|---------------------------|
|                        | sensing technology 72*64  |
| Fingerprint Head Shape | Square 10.4x10.4mm        |
| FRR                    | <1%                       |
| FAR                    | <0.002%                   |
| Recognition time       | <0.5\$                    |

#### **Dimensions**